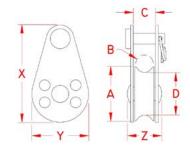

## PULLEY BLOCK W/ REMOVABLE PIN 304 STAINLESS STEEL

| ITEM     |    | Α     | <b>B</b> (rope size) | С     | D     | <b>X</b><br>(height) | <b>Y</b><br>(length) | <b>Z</b><br>(width) | WLL<br>(lb) | WT<br>(lb) | PACKAGING<br>TYPE | EACH<br>(qty) | INNER<br>(qty) | CARTON<br>(qty) | UPC          |
|----------|----|-------|----------------------|-------|-------|----------------------|----------------------|---------------------|-------------|------------|-------------------|---------------|----------------|-----------------|--------------|
| S0405-RI | 25 | 0.72" | UP TO 1/4"           | 0.72" | 0.53" | 1.77"                | 1.02"                | 0.70"               | 400         | 0.05       | POLYBAG           | 1             | 10             | 500             | 791506044178 |